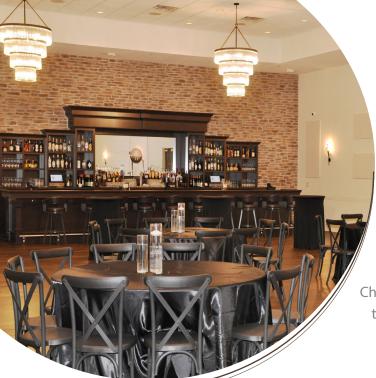

## WEDDING RENTAL YOUR INVESTMENT INCLUDES:

Ballroom space rental • Round tables and chairs • Floor-length linens and napkins offered in a variety of colors • China, glassware and silverware • Head table and risers • Champagne toast for head table • Accent tables • Gift table • Projector screen • Microphones • Bridal suite • Parking

## **ROOM RENTAL RATES**

GRAND **BALLROOM** Seating Capacity 350

**OUTDOOR CEREMONY SPACE** 

INDOOR **CEREMONY SPACE** 

**CEREMONY ONLY** Seating Indoor 230 or Outdoor 250 Saturday Sunday- Friday

\$6000/\$5000 \$5400/\$4800