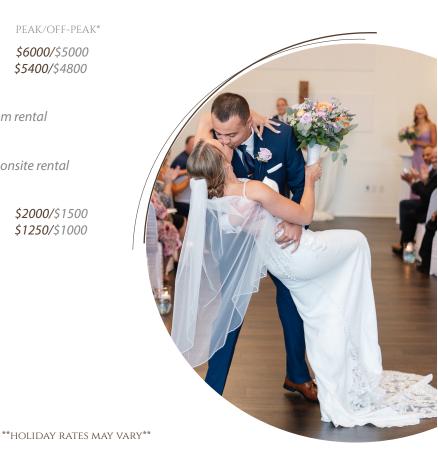

## **ROOM RENTAL RATES**

GRAND **BALLROOM** Seating Capacity 350

**OUTDOOR CEREMONY SPACE** 

INDOOR **CEREMONY SPACE** 

**CEREMONY ONLY** Seating Indoor 230 or Outdoor 250 Saturday Sunday- Friday

\$6000/\$5000 \$5400/\$4800

PEAK/OFF-PEAK\*

\$500 w/ ballroom rental

\$400/flip fee w/ onsite rental

Saturday Sunday- Friday \$2000/\$1500 \$1250/\$1000

\*Peak months May-October. Off-Peak months November-April

Accommodates up to 350 guests